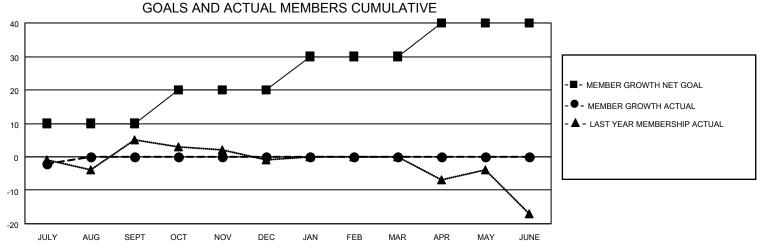

## MONTHLY MEMBERSHIP PROGRESS REPORT

LOCATION SLOVENIA District 129 Results as of: 7/31/2022

| Clubs RESULTS FOR 2022-2023 |   |   |   | Members RESULTS FOR 2022-2023 |    |   |   |
|-----------------------------|---|---|---|-------------------------------|----|---|---|
|                             |   |   |   |                               |    |   |   |
| JULY/AUG/SEPT               | 0 | 0 | 1 | JULY/AUG/SEPT                 | 10 | 3 | 5 |
| OCT/NOV/DEC                 | 0 | 0 | 0 | OCT/NOV/DEC                   | 10 | 0 | 0 |
| JAN/FEB/MAR                 | 0 | 0 | 0 | JAN/FEB/MAR                   | 10 | 0 | 0 |
| APR/MAY/JUNE                | 0 | 0 | 0 | APR/MAY/JUNE                  | 10 | 0 | 0 |